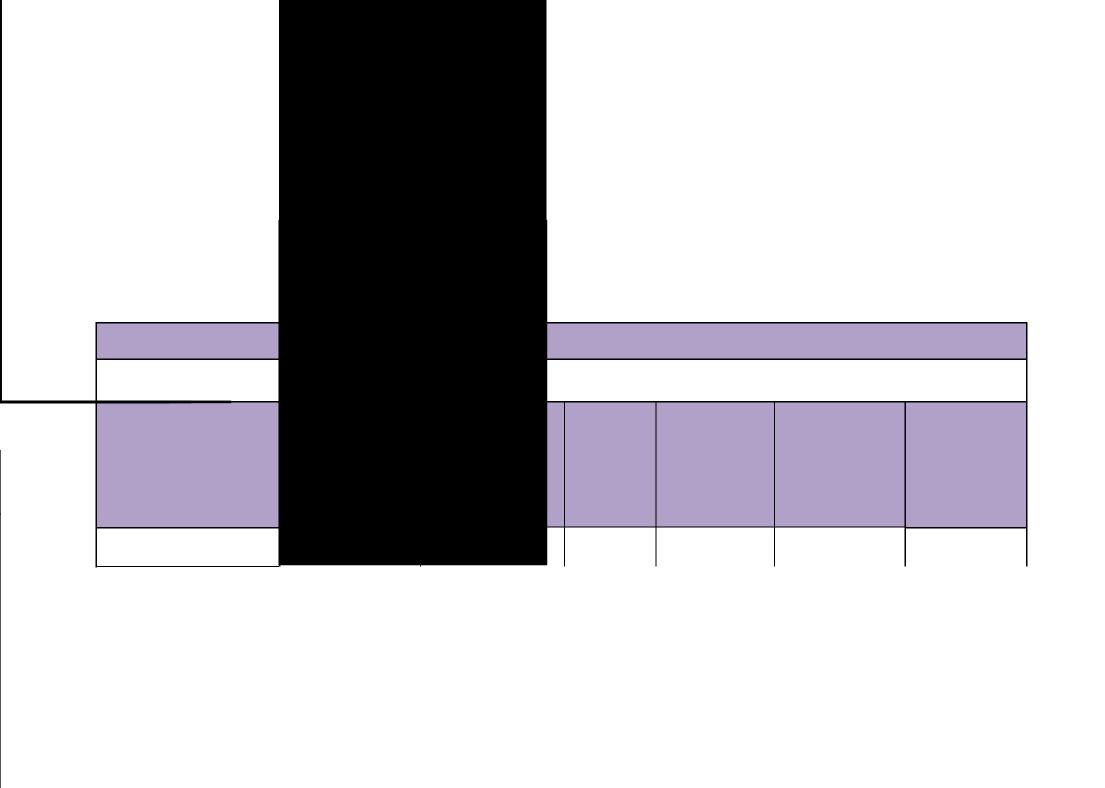

| Dorchester House (Bournemouth University) |                                                |                                                       |                                                 |                                                             |               |                                              |  |
|-------------------------------------------|------------------------------------------------|-------------------------------------------------------|-------------------------------------------------|-------------------------------------------------------------|---------------|----------------------------------------------|--|
| Payment to secure your room:              | £250 rent instalment 1 (this is NOT a deposit) |                                                       |                                                 |                                                             | AMINIST AT 6% | <b>Aen N</b> T a 1 <b>82</b> 61DC 0 Tw 12usi |  |
| Type of room                              | Tenancy (wks)                                  | Weekly rent<br>inclusive of Res<br>Life and Bus Pass* | Annual rent inclusive of Res Life and Bus Pass* | Weekly rent<br>inclusive of<br>Res Life,<br>of<br>Bus Pass* | Annual r      |                                              |  |
|                                           |                                                |                                                       |                                                 |                                                             |               |                                              |  |
|                                           |                                                |                                                       |                                                 |                                                             |               |                                              |  |