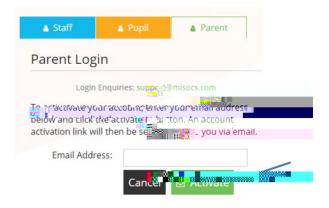

4. Enter the email address the parent has registered with the school, and then select 'Activate'.

 An email will then be sent to your email address containing an activation link where you can set a password. Once you have followed the instructions on the link you should then be able to log in using your email address as the username and your password.