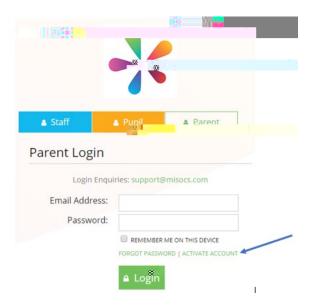

SOCS Co-Curricular Parent Login: Parent Help - First Time Login

In order to log in to SOCS, you will need to activate your account. Please follow the steps below:

- 1. Access the King's Hospital SOCS login page at the following link: https://www.socscms.com/login/1908/parent
- 2. Select 'Activate Account' as indicated on the screen shot below: